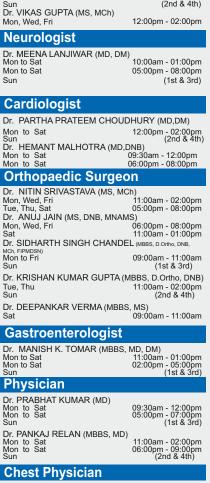

# **Neuro Surgeon**

| r. SHRIKANT SHARMA (MS,<br>on to Sat<br>on to Sat | 10:00am - 12:00pm<br>06:00pm - 08:00pm |
|---------------------------------------------------|----------------------------------------|
| un<br>r. VIKAS GUPTA (MS, MCh)<br>on, Wed, Fri    | (2nd & 4th)<br>12:00pm - 02:00pm       |

D M M

D

M

S

| r. MEENA LANJIWAR (MD, DM) |                   |
|----------------------------|-------------------|
| Ion to Sat                 | 10:00am - 01:00pm |
| Ion to Sat                 | 05:00pm - 08:00pm |
| un                         | (1st & 3rd)       |
|                            |                   |

| Dr. PARTHA PRATEEM CHOUD                        |                                        |  |
|-------------------------------------------------|----------------------------------------|--|
| Mon to Sat                                      | 12:00pm - 02:00pm                      |  |
| Sun                                             | · (2nd & 4th)                          |  |
| Dr. HEMANT MALHOTRA (MD,C                       |                                        |  |
|                                                 | 09:30am - 12:00pm<br>06:00pm - 08:00pm |  |
| Orthopaedic Surgeo                              |                                        |  |
| Dr. NITIN SRIVASTAVA (MS, MC                    |                                        |  |
| Mon, Wed, Fri                                   | 11:00am - 02:00pm                      |  |
| lue, Thu, Sat                                   | 05:00pm - 08:00pm                      |  |
| Dr. ANUJ JAIN (MS, DNB, MNAM<br>Mon, Wed, Fri   | S)<br>06:00pm - 08:00pm                |  |
| Sat                                             | 11:00am - 01:00pm                      |  |
| Dr. SIDHARTH SINGH CHANDEL (MBBS, D.Ortho, DNB, |                                        |  |
| <sup>ICh, FIPMDSN)</sup><br><b>Aon to Fri</b>   | 09:00am - 11:00am                      |  |
| Sun                                             | (1st & 3rd)                            |  |
| Dr. KRISHAN KUMAR GUPTA (M                      |                                        |  |
| Tue, Thu<br>Sun                                 | 11:00am - 02:00pm<br>(2nd & 4th)       |  |
| Dr. DEEPANKAR VERMA (MBBS                       | · · · ·                                |  |
| Sat                                             | 09:00am - 11:00am                      |  |
| Gastroenterologist                              |                                        |  |
|                                                 |                                        |  |
| Dr. MANISH K. TOMAR (MBBS,<br>Mon to Sat        |                                        |  |
| Aon to Sat                                      | 11:00am - 01:00pm<br>02:00pm - 05:00pm |  |
| Sun                                             | (1st & 3rd)                            |  |
| Physician                                       |                                        |  |
| Dr. PRABHAT KUMAR (MD)                          |                                        |  |
| Mon to Sat                                      | 09:30am - 12:00pm                      |  |
| Mon to Sat<br>Sun                               | 05:00pm - 07:00pm<br>(1st & 3rd)       |  |
| Dr. PANKAJ RELAN (MBBS, MD)                     | ()                                     |  |
| Mon to Sat                                      | 11:00am - 02:00pm                      |  |
| Aon to Sat<br>Sun                               | 06:00pm - 09:00pm<br>(2nd & 4th)       |  |
|                                                 |                                        |  |
| Chest Physician                                 |                                        |  |
| Dr. A. S. SANDHYA (MBBS, DTCD)<br>Mon, Wed, Fri |                                        |  |
|                                                 | 10:00am - 01:00pm                      |  |